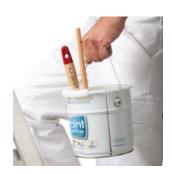

**Paint and Go** is a complete system which consists of a steel paint kettle, an inliner, a brush clip and a firmly closed lid. Paint and Go is one set for the paint job. The paint kettle with handle allows the painter freedom of movement, the inliner makes a quick colour change possible, the brush clip **Clip and Go** keeps brushes in perfect condition, and the lid keeps the paint fresh.