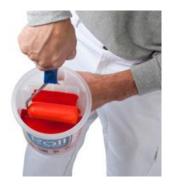

**Roll and Go** is a practical painting tool which fits neatly in the hand and allows the painter to work with paint, brush and roller at the same time. Also the Roll and Go gives the painter freedom of movement, even on steps, and the lid makes sure the content is kept fresh and ready to re-use. Roll and Go is rolling, painting and storing.