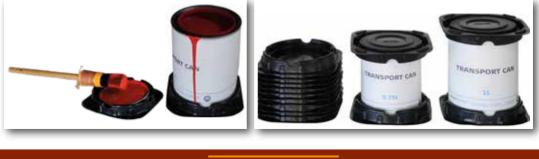

# **Paint Transport Trays**

### Ideal for online sales

- Suitable for different sizes of paint cans: 0,5L, 0,75L and 1L\*.
- 2,5L (gallons) and 5L soon to arrive.

### Faster packing and unpacking

- Trays can be easily fixed to a paint can.
- The carton box is a precise fit, no additional packing material required.

#### **More protection**

- The lid will be hold firmly by the construction of the tray.
- Because the outer box fits exactly, the strength of the box is utilised in combination with the tray.