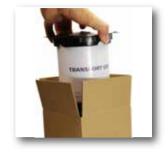

### Faster packing and unpacking

- Trays can be easily fixed to a paint can.
- The carton box is a precise fit, no additional packing material required.