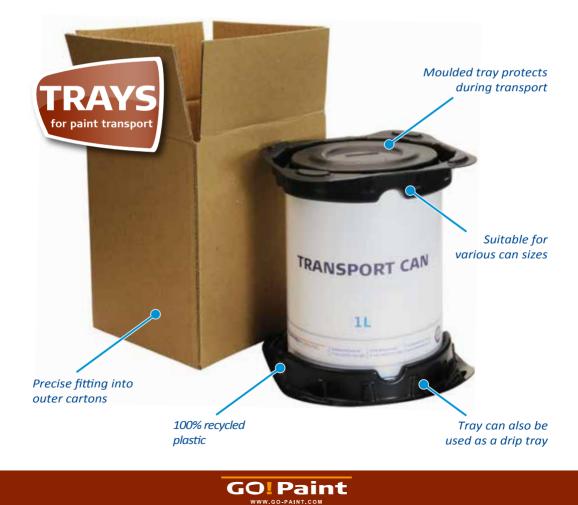

Pack your paint securely and **safe in seconds** for delivery via parcel service. The Trays are giving **maximum protection** in conjunction with the matching boxes for transport. Trays can also be used as a drip tray whilst painting.

#### **More protection**

- The lid will be hold firmly by the construction of the tray.
- Because the outer box fits exactly, the strength of the box is utilised in combination with the tray.

### Added value for the customer

• When receiving the paint can, leave bottom tray on after opening the can and use as a drip tray.

\* UK style cans 1 L might differ.

### Ideal for online sales

- Suitable for different sizes of paint cans: 0,5L, 0,75L and 1L\*.
- 2,5L (gallons) and 5L soon to arrive.