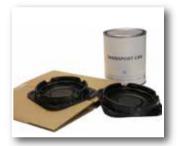

#### **More protection**

- The lid will be hold firmly by the construction of the tray.
- Because the outer box fits exactly, the strength of the box is utilised in combination with the tray.